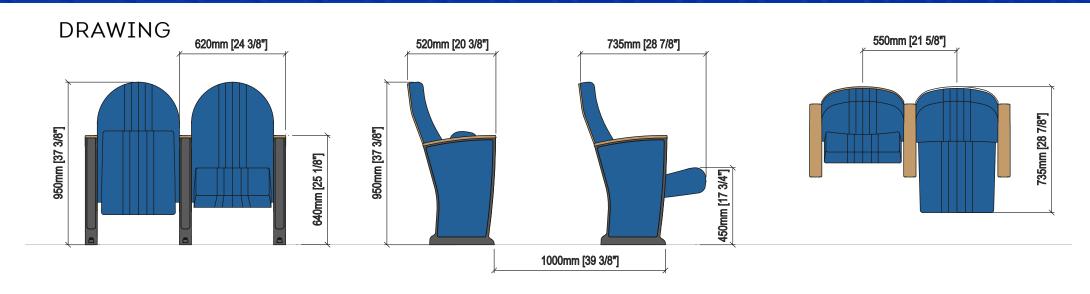

# **MOZART PLUS PL**

#### TECHNICAL SPECIFICATIONS

Dimensions: 55 - 57 cm seat centres

52 cm depth 95 cm height

Backrest: Cold moulded polyurethane foam, which wraps an

injected polypropylene frame completely. It is later upholstered by means of a fabric cover, everything is protected by laminated 3D finish with LYF systemor by wood. Polyurethane density  $55~{\rm Kg/m^3}$ .

Seat: Cold moulded polyurethane foam, which wraps an

injected polypropylene frame completely. It is later upholstered by means of a fabric cover. The seat pan folds by means of an automatic noiseless maintenance-free double spring. Polyurethane

density 65 Kg/m<sup>3</sup>.

Side panel: Texturized injected polypropylene, 70mm. End row

panels completely upholstered. Optional by LYF system or wood. Concealed floor fixation system.

Armrest: Rectangular texturized injected polypropylene by

laminated 3D finish with LYF system. Optional by

injected polypropylene or wood.

Volume: 0.15 m<sup>3</sup>

Weight: 19.50 Kg not assembled

Euro Seating reserves the right to modify the dimensions and characteristics without prior notice. All dimensions and specifications are given for information purposes only.