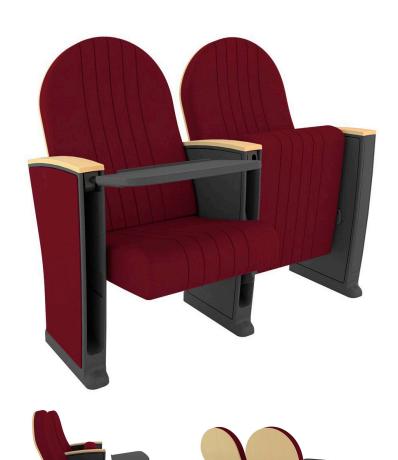

# **MOZART PLUS PL**

#### TECHNICAL SPECIFICATIONS

Dimensions: 55 - 57 cm seat centres

52 cm depth 95 cm height

Backrest: Cold moulded polyurethane foam, which wraps an

injected polypropylene frame completely. It is later upholstered by means of a fabric cover, everything is protected by laminated 3D finish with LYF systemor by wood. Polyurethane density  $55~{\rm Kg/m^3}$ .

Seat: Cold moulded polyurethane foam, which wraps an

injected polypropylene frame completely. It is later upholstered by means of a fabric cover. The seat pan folds by means of an automatic noiseless maintenance-free double spring. Polyurethane

density 65 Kg/m<sup>3</sup>.

Side panel: Texturized injected polypropylene, 70mm. End row

panels completely upholstered. Optional by LYF system or wood. Concealed floor fixation system.

Armrest: Rectangular texturized injected polypropylene by

laminated 3D finish with LYF system. Optional by

injected polypropylene or wood.

Volume: 0.15 m<sup>3</sup>

Weight: 19.50 Kg not assembled

Euro Seating reserves the right to modify the dimensions and characteristics without prior notice. All dimensions and specifications are given for information purposes only.